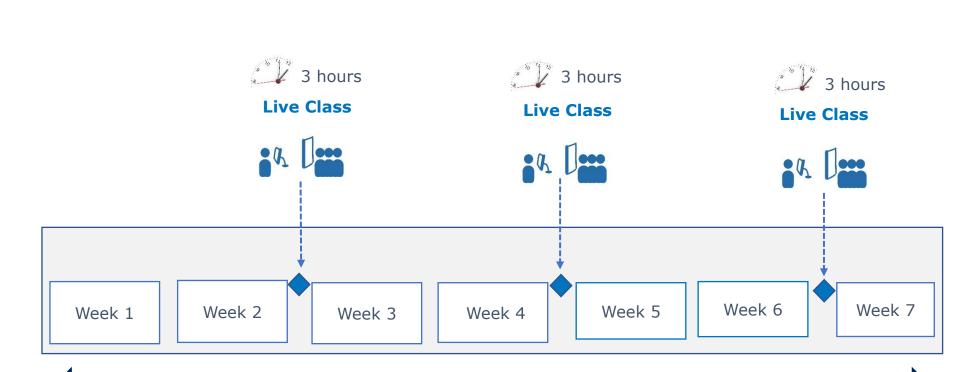

iness acumen and accelerate into upper management or create your own venture
- Develop insights on how certain businesses function in certain sectors (through concentration courses), and how trends have shaped current corporate reality.
- Learn at your own pace through asynchronous content and faculty-led session (3 per course).
- Flexible study mode & personalized completion timings (max duration up to 4 years).
- > Pay per course, flexible model





## **Online MBA in Shipping**

- Facts & Figures:-
  - Duration: 2 4 years
    Fees: 10,000 Euros
    Start date: Oct, Jan, March, May, and September Every Year
    Mode of conduct: Online
    Batch size: 30
    Number of nationalities: 8
    Ranking: N/A



### **Program Structure**





### **Learning Model**



#### SYNCHRONOUS DELIVERY



#### ASYNCHRONOUS DELIVERY





## Application Requirements:-

Certified copy of Bachelor's degree & academic transcript

CV in English (may use Alba's provided template)

Contact Details of two referees (one from the most recent or current employer)

Contact Details of two referees (one from the most recent or current employer)

250 words Statement of Purpose

Connect with us on education@seaandbeyond.com or +91 89761 24339/ +91 8928896420





#### Value-Added Services Offered by Sea And Beyond

#### **Education Counselling -**

We assist mariners in terms of course & program selection, University Selection and what will be the best A possible way to navigate your career.

#### Visa Assistance -

Immigration to the UK, Australia, Canada and EU. we will help you in getting your student