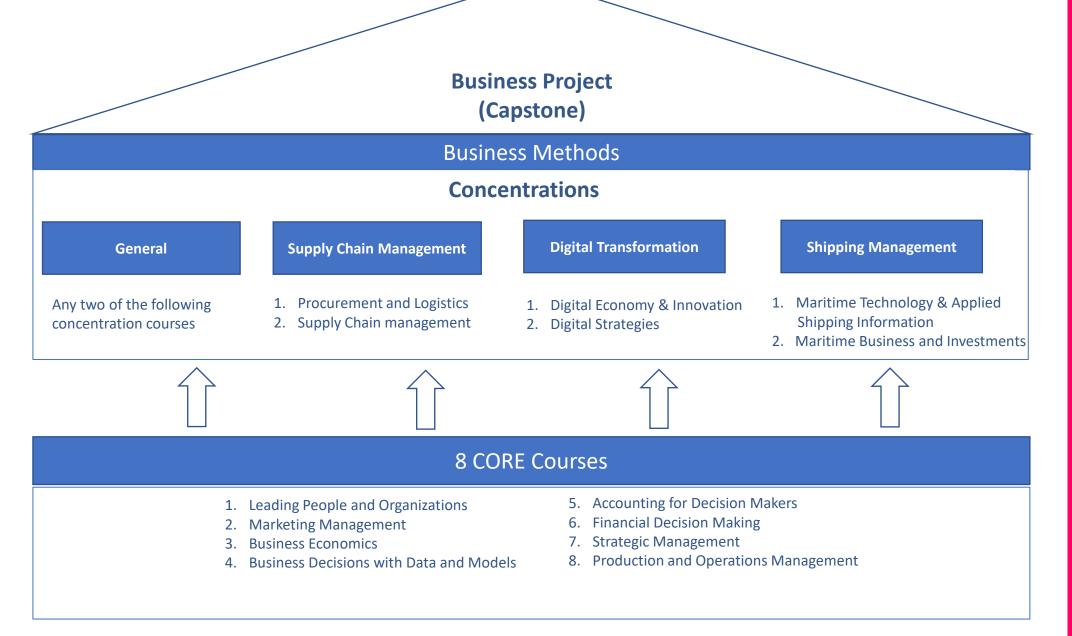

ness School curriculum designed to help you develop business acumen and accelerate into upper management or create your own venture
- Develop insights on how certain businesses function in certain sectors (through concentration courses), and how trends have shaped current corporate reality.
- Learn at your own pace through asynchronous content and faculty-led session (3 per course).
- Flexible study mode & personalized completion timings (max duration up to 4 years).
- > Pay per course, flexible model





## **Online MBA in Shipping**

- Facts & Figures:-
  - Duration: 2 4 years
    Fees: 10,000 Euros
    Start date: Oct, Jan, March, May, and September Every Year
    Mode of conduct: Online
    Batch size: 30
    Number of nationalities: 8
    Ranking: N/A



### **Program Structure**





### **Learning Model**



#### SYNCHRONOUS DELIVERY



#### ASYNCHRONOUS DELIVERY





## Application Requirements:-

Certified copy of Bachelor's degree & academic transcript

CV in English (may use Alba's provided template)

Contact Details of two referees (one from the most recent or current employer)

Contact Details of two referees (one from the most recent or current employer)

250 words Statement of Purpose

Connect with us on education@seaandbeyond.com or +91 89761 24339/ +91 8928896420





#### Value-Added Services Offered by Sea And Beyond

#### **Education Counselling -**

We assist mariners in terms of course & program selection, University Selection and what will be the best A possible way to navigate your career.

#### Visa Assistance -

Immigration to the UK, Australia, C